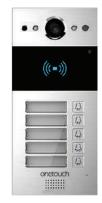

## Onetouch Smart SIP Video Entry Station ( 5 Button )

- •5 Button Video Entry Station
- •2MP High Res Camera with 120 degree Wide Angle
- •White LED for Night Vision
- •Built in Mifare Card/NFC Card Reader
- •2 Relay Ports to Control Door
- •Capture Visitor Snap Shot
- •Advanced Motion Sensor
- •Wiegand Port for UHF/Barrier gate Intgration
- •Installation: Wall Mount
- •IP65 Grade