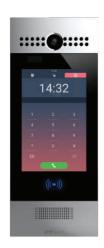

## Onetouch Smart Video Entry Station with Card Access

MODEL: OT-IP-LP-C8

•Building Lobby SIP Video Entry Station with Display

•2MP High Res Camera with 120 degree Wide Angle

•Keypad to Dial Indoor Station and mobile APP

•Built in Mifare Card Access Reader and Controller

•3 Relay Ports to Control 3 Doors

•Capture Visitor Snapshot

•Installation: Flush Mount

•IP65 Grade