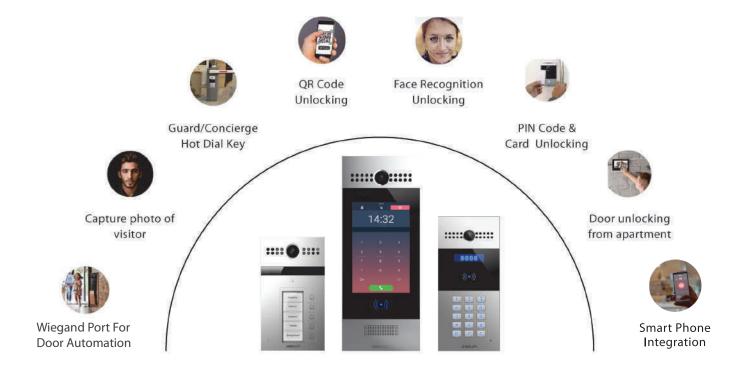

## Onetouch Touchscreen Smart Video Entry Station

•Display: 7inch Touch IPS LCD Display

•Camera: 5MP (Dual Camera), Wide angle camera

•Night Vision: High Intensity White LEDS

•Authentication : Face Recognition, QR Code, Bluetooth (BLE)

MODEL: OT-IP-LP-C9

MODEL: OT-IP-LP-C7

•Access Control: Biometric, Mifare / NFC

•Intercom: Touch keys to Dial Indoor Station and Mobile APP

•Relay In/Out::3/3

•Wiegand Port: integrates with UHF Readers for Gate Automa-

tion

•PoE 802.af

•Installation: Flush Mount

•IP65 Grade

## Onetouch Smart Video Entry Station with Card Access

MODEL: OT-IP-LP-C8

•Building Lobby SIP Video Entry Station with Display

•2MP High Res Camera with 120 degree Wide Angle

•Keypad to Dial Indoor Station and mobile APP

•Built in Mifare Card Access Reader and Controller

•3 Relay Ports to Control 3 Doors

•Capture Visitor Snapshot

•Installation: Flush Mount

•IP65 Grade