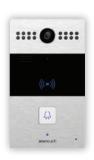

## **Onetouch Smart Video Door Bell**

OT-IP-VDP-C4 R

- Single Button Video Entry Station
- •2 MP High Res Camera with 125 degree angle
- •Built in Bluetooth (BLE) + Mifare /NFC Access Reader
- •2 Relay Ports to Control Door
- Advance Motion Sensor

**Onetouch Smart SIP** 

**Video Entry Station** 

- •Capture Visitor Snapshot
- •SD Card Slot to Capture Visitor Video and Image
- •ONVIF, Dual Stream Protocol
- •Wiegand Port For Access Control Integration
- •IP65 Grade
- •Installation: Wall Mount