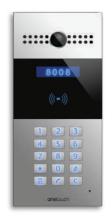

## Onetouch Touchscreen Smart Video Entry Station

•Display: 7inch Touch IPS LCD Display

•Camera: 5MP (Dual Camera), Wide angle camera

•Night Vision: High Intensity White LEDS

•Authentication : Face Recognition, QR Code, Bluetooth (BLE)

MODEL: OT-IP-LP-C9

MODEL: OT-IP-LP-C7

•Access Control: Biometric, Mifare / NFC

•Intercom: Touch keys to Dial Indoor Station and Mobile APP

•Relay In/Out::3/3

•Wiegand Port: integrates with UHF Readers for Gate Automa-

tion

•PoE 802.af

•Installation: Flush Mount

•IP65 Grade