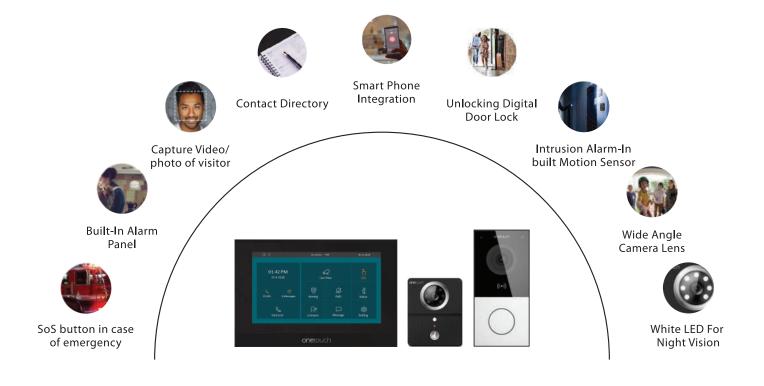

### **Onetouch 10 inch Android Smart SIP Video Door Intercom**

OT-IP-VDP-V3

- •10 inch High Res Touch Screen, SIP V.2
- •Android 6, Can Host all main stream APPS
- •Interface: Wired LAN + Wireless
- Contact Directory
- •Built in 8 Zone Alarm
- •SD Card Slot
- •Record Video and Images of Visitor
- •Control Home Automation
- •Brushed Zinc Alloy Finish
- •PoE 802.af •Colour : Silver

### **Onetouch 10 inch Android Smart SIP Video Door Intercom**

Model: OT-IP-VDP-V4

- •10 inch High Res Touch Screen, SIP V.2
- •Android 6, Can Host all main stream APPS
- •Interface: Wired LAN + Wireless
- Contact Directory
- •Built in 8 Zone Alarm
- •SD Card Slot
- •Record Video and Images of Visitor
- •PoE 802.af
- •Colour : Black

### **Onetouch 7 inch Android** Smart SIP Video Door Intercom

OT-IP-VDP-V7

OT-IP-LP-C3

- •7 inch High Res Touch Screen, SIP V.2
- •Android 6, Can Host all main stream APPS
- •Interface: Wired LAN + Wireless
- Contact Directory
- •Built in 8 Zone Alarm
- •PoE 802.af
- •Colour: Black and Silver

### **Onetouch 7 Inch Smart SIP Video Door Intercom**

OT-IP-VDP-V9 (WIRED) OT-IP-VDP-V5 (WIRELESS)

- •7 inch High Res Touch Screen, SIP V.2
- •Audio Calling Apt to Apt
- Contact Directory
- •Built in 8 Zone Alarm
- •SD Card Slot
- •Record Video and Images of Visitor
- •PoE 802.af
- •Colour: Silver and Black

## **Onetouch Smart Video Door Bell**

OT-IP-VDP-C4 R

- Single Button Video Entry Station
- •2 MP High Res Camera with 125 degree angle
- •Built in Bluetooth (BLE) + Mifare /NFC Access Reader
- •2 Relay Ports to Control Door
- Advance Motion Sensor

**Onetouch Smart SIP** 

**Video Entry Station** 

- •Capture Visitor Snapshot
- •SD Card Slot to Capture Visitor Video and Image
- •ONVIF, Dual Stream Protocol
- •Wiegand Port For Access Control Integration
- •IP65 Grade
- •Installation: Wall Mount

Single Button Video Entry Bell

- •1.3 MP High Res Camera with 110 degree Wide Angle
- •White LED for Low Light
- •1 Relay Ports to Control Door
- •Motion Sensor, Capture Visitor Snapshot
- •ONVIF, Dual Stream Protocol
- •Installation: Wall Mount

## Onetouch Touchscreen Smart Video Entry Station

•Display: 7inch Touch IPS LCD Display

•Camera: 5MP (Dual Camera), Wide angle camera

•Night Vision: High Intensity White LEDS

•Authentication : Face Recognition, QR Code, Bluetooth (BLE)